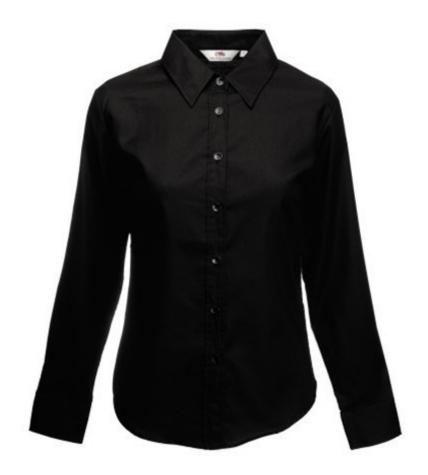

# FRUIT OF THE LOOM, LADIES LS OXFORD SHIRT, WOMEN'S OXFORD LONG SLEEVE SHIRT, BLACK, M

## **Basic informations**

Size: M

Package: 12

Length: 40

Width: 27 Height: 18

Size: M

Color: Black

## **Specification**

Fruit of the Loom, Ladies LS Oxford Shirt, women's oxford long sleeve shirt, black, M. Women's Oxford shirt, intended for daily business use, consisting of 70% cotton and 30% polyester, slightly waisted shirt, button-down shirt colors. Branding: embroidery, flex, flock